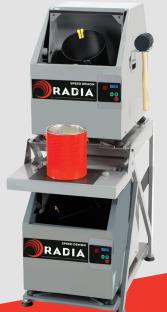

## SPACE SAVER BASES (1080/1081)

- Allows stacking of two Speed Demon 1<sup>™</sup> mixers in the space of one.
- ▶ 1081 Built-In Pounding Station Base shown.
- Magnetic mallet holder sold separately.

RADIA