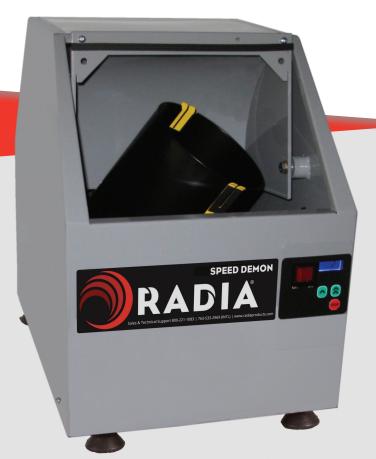

## SPEED DEMON I™

**1015-PB DIGITAL DISPLAY TIMER SHOWN** 

## SPEED DEMON

1015 | MAKING A GR MAKING A GREAT MACHINE

Building off of the industry's most reliable one gallon vortex mixer, the Speed Demon 1<sup>™</sup> continues to set the standard for performance and longevity. The Speed Demon 1™'s increased dispersion rate, reduced noise level, stackable configuration and ease-of-use make it a great mixer for any mixing environment.

- Mixes round one gallon (3.8 L), quart (.95 L) & pint (.47 L) containers.
- Utilizes gear drive system, ensuring superior reliability.
- Easy drop-in loading.
- ▶ Built with industrial grade components.
- Quart and pint adapter included.
- ▶ The available Digital Display timer model allows the operator to increase the mix times incrementally.
- Manual timer model is also available.