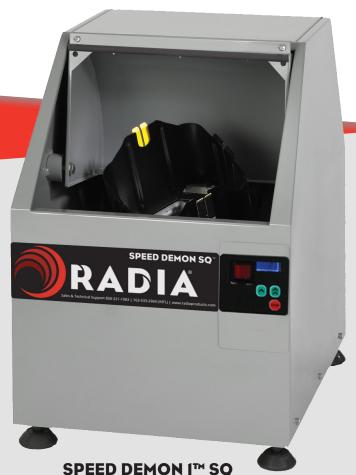

## SPEED DEMON 1™ SQ

1015 | MIX ROUND AND SQUARE ONE GALLON CONTAINERS

Designed to accommodate round and square one gallon (3.8 L) containers, the Speed Demon 1<sup>™</sup> SQ is the mixer of choice for today's mixing needs. The Speed Demon 1<sup>™</sup> SQ's increased dispersion rate and extremely quiet operation offer the latest in one gallon (3.8 L) mixing. In addition, the Speed Demon1™ SQ's stackable configuration, ease-of-use, and quiet operation make it a great mixer for any mixing environment.

- Centralized isolation system provides added stability, resulting in an increased dispersion rate.
- Versatile design allows you to mix both square and round one gallon (3.8 L), quart (.95 L) and pint (.47 L) containers.
- Easy drop-in loading.
- Quart adapter for round & square containers.
- ▶ The available Digital Display timer model allows the operator to increase the mix times incrementally.
- ▶ Pint adapter sold seperatly.