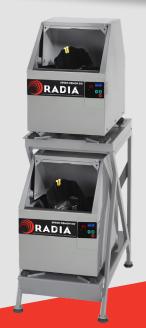

## **SPACE SAVER BASES (1065/1066)**

- Allows stacking of two Speed Demon 1™ SQ mixers in the space of one.
- ▶ 1065 Space Saver Base shown.
- Magnetic mallet holder sold separately.

**1015-PB-SQ DIGITAL DISPLAY TIMER SHOWN** 