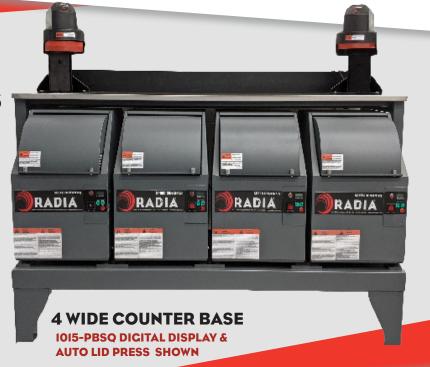

## 2 WIDE COUNTER BASE

1015-PB DICITAL DISPLAY & AUTO LID PRESS SHOWN

- Allows for the storage of 2 or 4 machines underneath a usable counter
- Pre drilled holes for Automatic lid press

| Model   | Description                     | Dimensions                          |  |
|---------|---------------------------------|-------------------------------------|--|
| 0112400 | 2 Wide base; for 1015-PB mixers | 35"x28.5"x36.5" w/ 2" of adjustment |  |
| 0114400 | 4 Wide base; for 1015PB mixers  | 66"x28.5"x36.5" w/ 2" of adjustment |  |